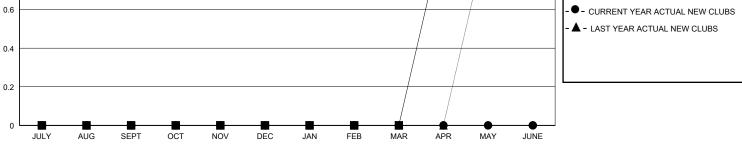

## District 110AZ

Results as of: 9/30/2024

| DROPPED CLUBS: 0 |    | 12 CLUBS OF 71 ADDED 1 OR MORE<br>NEW MEMBERS | GENDER DISTRIBUTION<br>MALE 1,411 (77.36%) |              |   |
|------------------|----|-----------------------------------------------|--------------------------------------------|--------------|---|
|                  |    |                                               | FEMALE                                     | 413 (22.64%) |   |
| DROPPED MEMBERS  |    |                                               |                                            | · · ·        |   |
| DECEASED         | 3  | CLICK HERE FOR CUMULATIVE<br>MEMBERSHIP DATA  | TOTAL FAMILY UNIT MEMBERS                  |              | 0 |
| CLUB CANCELLED   | 0  |                                               | FAMILY MEMBERS PAYING HALF<br>DUES         |              | 0 |
| OTHER            | 24 |                                               |                                            |              | 0 |
| TOTAL            | 27 |                                               |                                            |              |   |