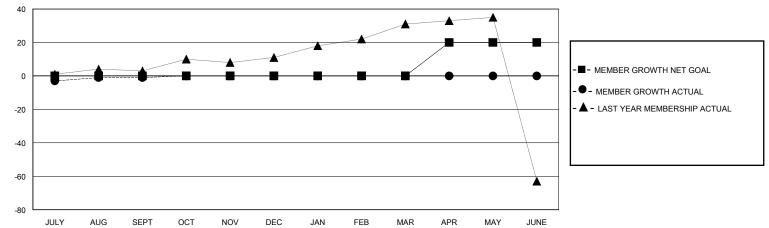

## District 110AZ

Results as of: 9/30/2024

| DROPPED CLUBS: 0 |    | 12 CLUBS OF 71 ADDED 1 OR MORE<br>NEW MEMBERS | GENDER DISTRIBUTION<br>MALE 1,411 (77.36%) |              |   |
|------------------|----|-----------------------------------------------|--------------------------------------------|--------------|---|
|                  |    |                                               | FEMALE                                     | 413 (22.64%) |   |
| DROPPED MEMBERS  |    |                                               |                                            | · · ·        |   |
| DECEASED         | 3  | CLICK HERE FOR CUMULATIVE<br>MEMBERSHIP DATA  | TOTAL FAMILY UNIT MEMBERS                  |              | 0 |
| CLUB CANCELLED   | 0  |                                               | FAMILY MEMBERS PAYING HALF<br>DUES         |              | 0 |
| OTHER            | 24 |                                               |                                            |              | 0 |
| TOTAL            | 27 |                                               |                                            |              |   |