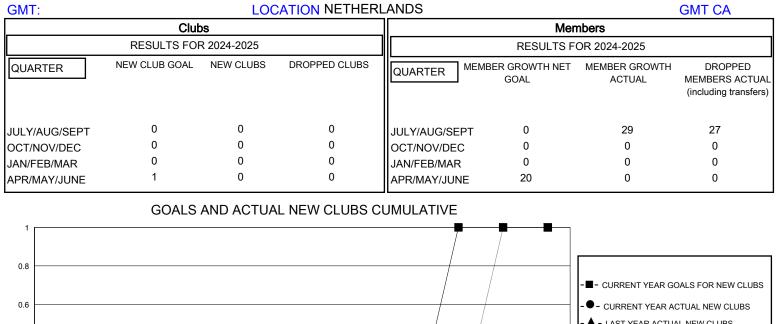

## District 110AZ

Results as of: 9/30/2024

| DROPPED CLUBS: 0 |    | 12 CLUBS OF 71 ADDED 1 OR MORE<br>NEW MEMBERS | GENDER DISTRIBUTION<br>MALE 1,411 (77.36%) |              |   |
|------------------|----|-----------------------------------------------|--------------------------------------------|--------------|---|
|                  |    |                                               | FEMALE                                     | 413 (22.64%) |   |
| DROPPED MEMBERS  |    |                                               |                                            | · · ·        |   |
| DECEASED         | 3  | CLICK HERE FOR CUMULATIVE<br>MEMBERSHIP DATA  | TOTAL FAMILY UNIT MEMBERS                  |              | 0 |
| CLUB CANCELLED   | 0  |                                               | FAMILY MEMBERS PAYING HALF<br>DUES         |              | 0 |
| OTHER            | 24 |                                               |                                            |              | 0 |
| TOTAL            | 27 |                                               |                                            |              |   |